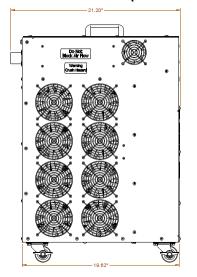

blower and control power.

### Standard Features

- Digital meter with USB-Type B data port
- 2. Recessed control panel to protect controls
- Voltage and temperature warning lamps
- 4. 400 amp camlock power connections
- 5. Lightweight aluminum body; Approximate weight: 64 lbs without case, 111 lbs with case
- 120V auxiliary power receptacle
- 2. Quiet, high-speed cooling fans
- 3. Locking swivel casters and wheeled shipping case

### **Applications**

- Generator Maintenance
- Uninterrupted Power Supplies
- Data Centers
- Renewable Energy

### **Options and Services**

- Cables, Tails (pin and lug)
- Tap Boxes (E&I and Starline)
- Optional Exhaust Scoop
- Delivery and Pick-up, Installation and Teardown







# XE189-100kW Resistive Load Bank

### Overall Dimensions (22in x 12in x 30in)







### **Technical Ratings**

| Main Power         |            |             |                 |              |
|--------------------|------------|-------------|-----------------|--------------|
| Voltage (VAC)      | Phase      | Power (kW)* | Resolution (kW) | Line Current |
| 480                | 3          | 100         | 5.00            | 120.3        |
| 240                | 3          | 100         | 5.00            | 240.6        |
| 208                | 3          | 75.1        | 3.76            | 208.5        |
| 240                | 1          | 66.7        | 3.33            | 277.8        |
| 120                | 1          | 16.7        | 0.83            | 138.9        |
| kW output tolerand | ce: +/- 5% | •           |                 |              |

| Blower/Control Po