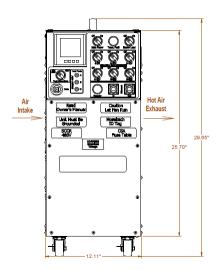

### Overall Dimensions (22in x 12in x 30in)

### Standard Features

- Digital meter with USB-Type B data port
- 2. Recessed control panel to protect controls
- Voltage and temperature warning lamps
- 4. 400 amp camlock power connections
- 5. Lightweight aluminum body; Approximate weight: 64 lbs without case, 111 lbs with case
- 120V auxiliary power receptacle
- 2. Quiet, high-speed cooling fans
- 3. Locking swivel casters and wheeled shipping case