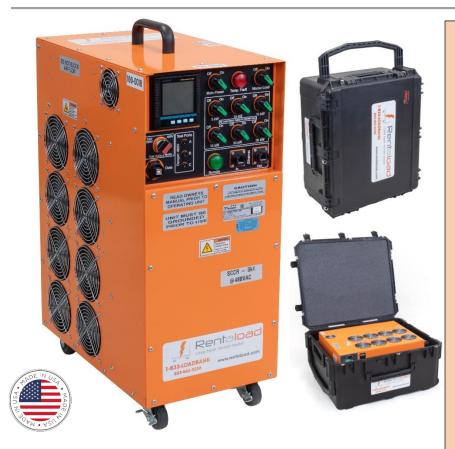

The XE189-100kW load bank offers a continuous load at 600/480/240/208 volts in a compact, lightweight, indoor enclosure. A digital meter allows users to measure power, voltage, current, and frequency while also logging data.

Power connections are easily made with Quick-Connect camlocks, and if desired, external power may be used for blower and control power.

### Standard Features

- Digital meter with USB-Type B data port
- 2. Recessed control panel to protect controls
- Voltage and temperature warning lamps
- 4. 400 amp camlock power connections
- 5. Lightweight aluminum body; Approximate weight: 64 lbs without case, 111 lbs with case
- 120V auxiliary power receptacle
- 2. Quiet, high-speed cooling fans
- 3. Locking swivel casters and wheeled shipping case

### **Options and Services**

- Cables, Tails (pin and lug)
- Tap Boxes (E&I and Starline)
- Optional Exhaust Scoop
- Delivery and Pick-up, Installation and Teardown